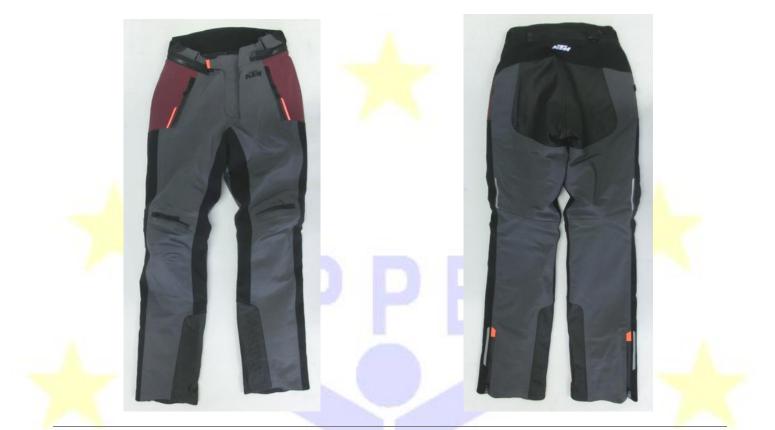

| Manufacturer:<br>(Responsible of the<br>PPE) | KTM – Sportmotorcycle GmbH<br>Stallhofnerstraße 3, 5230 Mattighofen - AUSTRIA<br>Pants for motorcycle riders                                                                                                                                                                                                                                                                                                                                                                                                                                                                                                                                                                                                                                                                                                                                                                                                                  |  |  |
|----------------------------------------------|-------------------------------------------------------------------------------------------------------------------------------------------------------------------------------------------------------------------------------------------------------------------------------------------------------------------------------------------------------------------------------------------------------------------------------------------------------------------------------------------------------------------------------------------------------------------------------------------------------------------------------------------------------------------------------------------------------------------------------------------------------------------------------------------------------------------------------------------------------------------------------------------------------------------------------|--|--|
| Type of PPE:                                 |                                                                                                                                                                                                                                                                                                                                                                                                                                                                                                                                                                                                                                                                                                                                                                                                                                                                                                                               |  |  |
| Category of PPE:                             | II : "medium" risks.<br>This certificate is based on reference standards listed below: its validity is no longer<br>ensured should new version of the standards come into force.                                                                                                                                                                                                                                                                                                                                                                                                                                                                                                                                                                                                                                                                                                                                              |  |  |
| Model                                        | "ADV S PANTS WOMAN"                                                                                                                                                                                                                                                                                                                                                                                                                                                                                                                                                                                                                                                                                                                                                                                                                                                                                                           |  |  |
|                                              | col. BLACK/GREY/PURPLE                                                                                                                                                                                                                                                                                                                                                                                                                                                                                                                                                                                                                                                                                                                                                                                                                                                                                                        |  |  |
| Description:                                 | <ul> <li><u>external side:</u></li> <li>black fabric "#4707 C2L C6 DWR";</li> <li>grey fabric "#4707 C2L C6 DWR 7540C";</li> <li>purple fabric "#4707 C2L C6 DWR 7645C";</li> <li>black leather "FIRARMINGO SOFT LEATHER";<br/>internal side:</li> <li>black felt "180G ALOVA AGAINST PEELING";</li> <li>black perforated knitting "POLY 11:1 MESH";</li> <li>black fabric "210T TAFFETA 4000 PU";<br/>removable lining: black fabric "210T TAFFETA P/D";<br/>main fastening system: by means of a metallic zip and a metallic button in contact with<br/>the user;</li> <li>leg and ankle closure: metallic zip;<br/><u>external pockets</u>: black fabric "210T TAFFETA P/D" with a metallic zip;<br/><u>protectors pocket</u>: for hip and knee pockets: black perforated knitting "POLY 11:1 MESH"<br/>with a hook and loop fastener;<br/><u>vents</u>: black knitting "P2M 320 MESH/BLK" with a metallic zip.</li> </ul> |  |  |
|                                              | CE Certified protectors (according to EN 1621-1:2012) to be inserted into the garment (all by SAS TEC):<br><u>knee and shin protector</u> : <b>SCL-1</b> ; <u>hip protector</u> : <b>SC-1/77</b> .                                                                                                                                                                                                                                                                                                                                                                                                                                                                                                                                                                                                                                                                                                                            |  |  |
| Technical Standard:                          | EN ISO 13688:2013Protective clothing – general requirementsFprEN 17092-3 (version 05/2018)Protective garments for motorcycle riders – Part 3:<br>Class AA garments – Requirements                                                                                                                                                                                                                                                                                                                                                                                                                                                                                                                                                                                                                                                                                                                                             |  |  |
| Intended use:                                | Motorcycling: preventive use – correct fitting and positioning of the inner protections are essential                                                                                                                                                                                                                                                                                                                                                                                                                                                                                                                                                                                                                                                                                                                                                                                                                         |  |  |
| Size range:                                  | Women's sizes: from S to XL (full indications on the Information Notice)                                                                                                                                                                                                                                                                                                                                                                                                                                                                                                                                                                                                                                                                                                                                                                                                                                                      |  |  |
| Technical File:                              | DC-9723                                                                                                                                                                                                                                                                                                                                                                                                                                                                                                                                                                                                                                                                                                                                                                                                                                                                                                                       |  |  |
| Test report:                                 | RCT n° 3736058/E                                                                                                                                                                                                                                                                                                                                                                                                                                                                                                                                                                                                                                                                                                                                                                                                                                                                                                              |  |  |